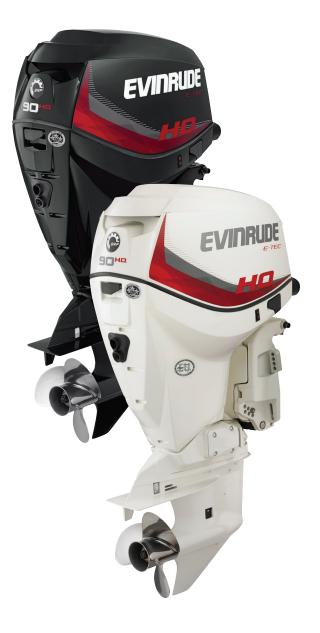

| Engine Model (Color)        | (a) E90HSL White<br>(b) E90HGL Graphite<br>(c) E90HSX White<br>(d) E90HGX Graphite |
|-----------------------------|------------------------------------------------------------------------------------|
| Engine Type                 | V4 60° E-TEC D.I.                                                                  |
| Bore x Stroke - in (mm)     | 3.601 x 2.588 (91 x 66)                                                            |
| Displacement - cu in (cc) L | 105.4 (1726) 1.7L                                                                  |
| Gear Ratio                  | (a)(b) 2.00:1<br>(c)(d) 2.25:1                                                     |
| Full Throttle RPM Range     | 5500-6000 RPM                                                                      |
| Weight - lbs (kg)           | (a)(b) 390 (177)<br>(c)(d) 405 (184)                                               |
| Starting                    | Electric                                                                           |
| Controls                    | Mechanical                                                                         |
| Fuel Induction              | E-TEC Direct Injection with stratified low RPM combustion mode                     |
| Alternator Output*          | 133 Amps Total / 50 Net Dedicated                                                  |
| Steering                    | Remote (Tiller accessory)                                                          |
| Trim Method                 | (a)(b) Trac-1 Power Trim and Tilt, (c)(d) Fas-<br>Trak™ Power Trim and Tilt        |
| Trim Range                  | -4° to 17°                                                                         |
| Tilt Range                  | 75°                                                                                |
| Shaft Length - in (mm)      | (a)(b) 20 (508), (c)(d) 25 (635)                                                   |
| Lubrication                 | Multi-Point Targeted Oiling                                                        |
| Oil Tank Capacity - gal (L) | Accessory 1.8 (6.8)<br>3 (11.3) & 10 (37.85) Tank Available                        |
| Recommended Oil             | Evinrude / Johnson XD-100 Oil                                                      |
| Recommended Fuel            | 87 Octane                                                                          |
| Counter Rotation            | N/A                                                                                |
| Warranty                    | 3-Year, Non-Declining                                                              |
| Emissions Compliance        | EPA 2013 / CARB 3 STAR / European Union                                            |